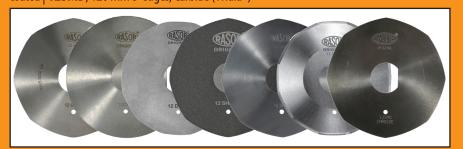

## **BLADES AVAILABLE:**

**12SHSS**, 120 mm 8-edges, HSS steel | **12CHSS**, 120 mm circular, HSS steel | **12DHSS**, 120 mm 12-edges, HSS steel | 12SHSSTF, 120 mm 8-edges, HSS steel Teflon® coated | 12SHSSTN, 120 mm 8-edges, HSS steel Titanium coated | **12DHSSTN**, 120 mm 12-edges, HSS steel Titanium coated | 12SMD, 120 mm 8-edges, Carbide (Widia®)