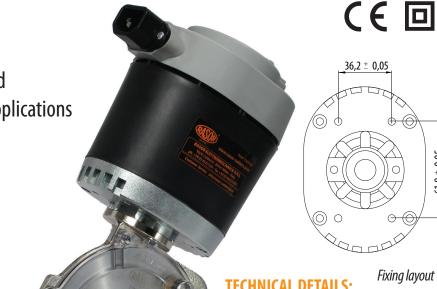

## **ELECTRIC CUTTING UNIT SW12S**

**WHAT'S NEW:** 

New main power switch with Led Easy fixing structure for O.E.M applications

Low-friction Teflon® coated foot

Dimension layout

**TECHNICAL DETAILS:** 

**Blade diameter:** 120 mm (4.7"), with hard

61,8 ± 0,05

metal counterblade

Blade equipped: 12SHSS, 8-edges, HSS steel

Blade speed: 850 r.p.m.

**Cutting ability:** up to 50 mm (2") **Power:** single phase – 180 W

Max. absorption: 2.5 A

**Net weight:** 3000 g (with power supply cord) Total weight (with packing box): 4700 g **Electric cable length:** 1.5 mt (with no plug) Minimum brightness for working