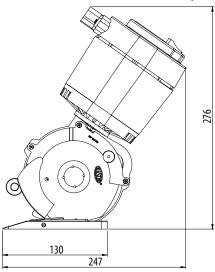

## **ELECTRIC CUTTING UNIT SW12S**

**WHAT'S NEW:** 

New main power switch with Led Easy fixing structure for O.E.M applications

Low-friction Teflon® coated foot

Dimension layout

**TECHNICAL DETAILS:** 

**Blade diameter:** 120 mm (4.7"), with hard