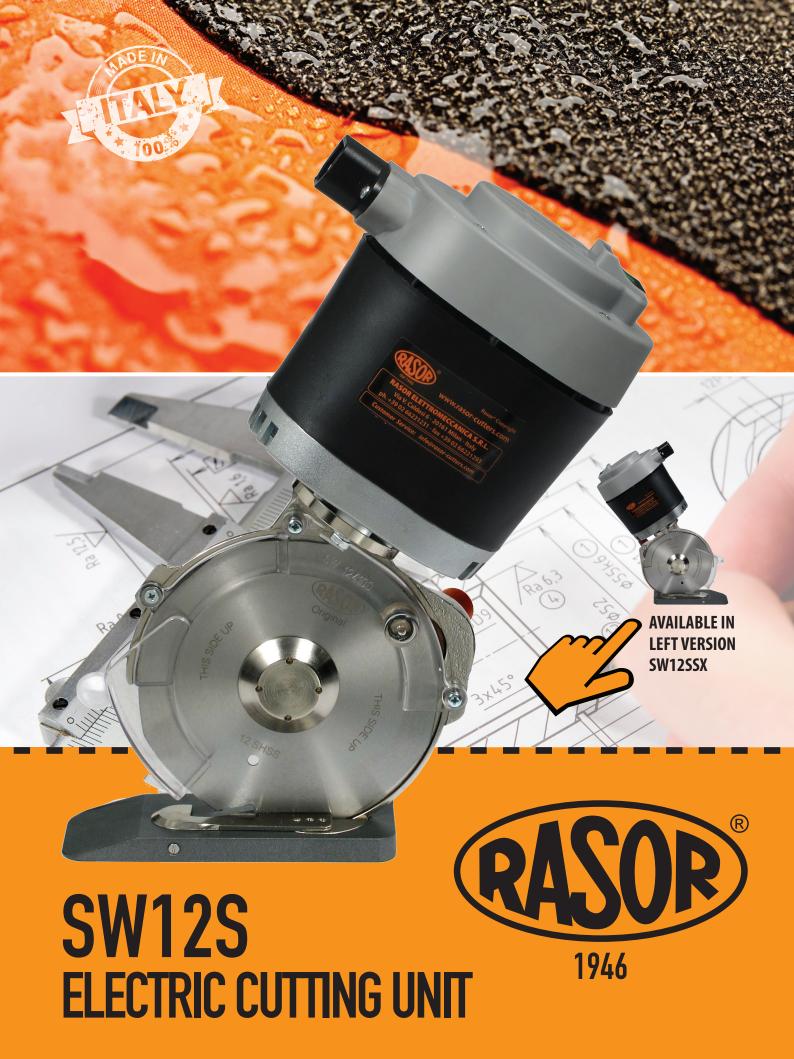

SW12S. Professional cutting unit for Textile & Technical Textile applications.

## **ELECTRIC CUTTING UNIT SW12S**

**WHAT'S NEW:** 

New main power switch with Led Easy fixing structure for O.E.M applications

Low-friction Teflon® coated foot

Dimension layout

**TECHNICAL DETAILS:** 

**Blade diameter:** 120 mm (4.7"), with hard